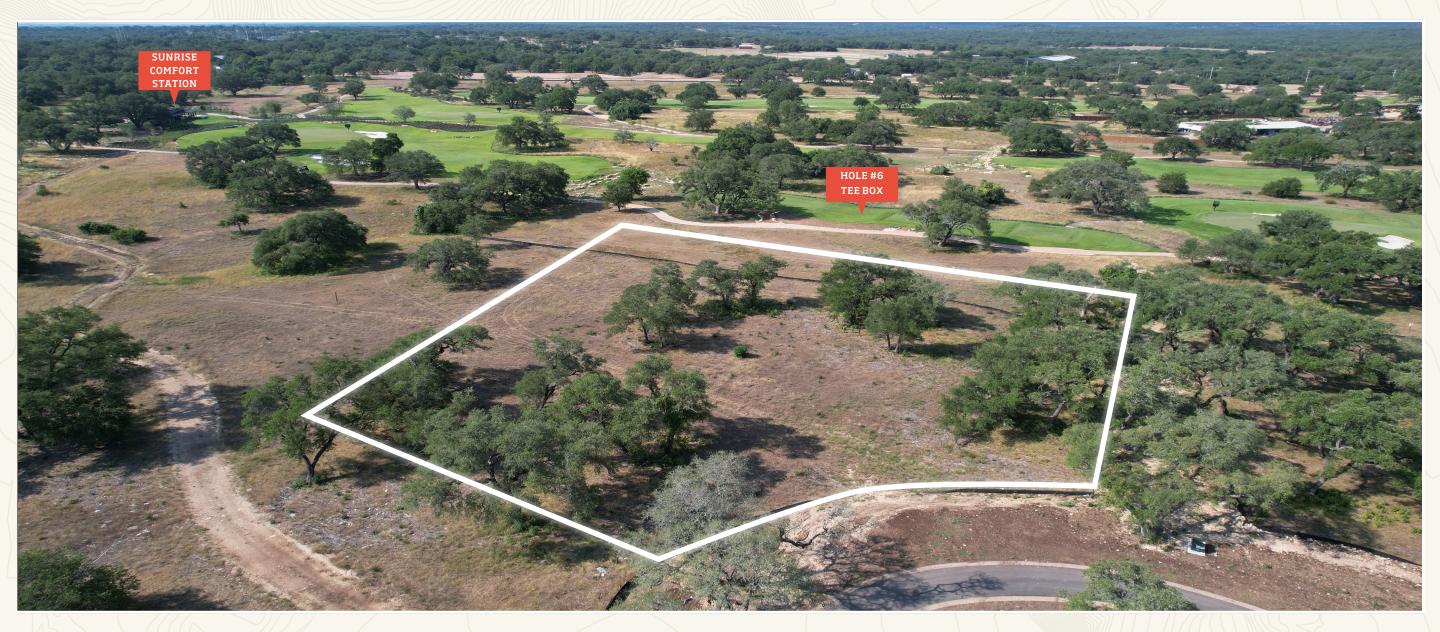

#### Ranch Custom Estate No. 89

This prime homesite, which sits on 1.27 acres, offers one of our most expansive and even building envelopes to create your perfect future home. This southern-facing site enjoys premium privacy and views over multiple fairways of our Tom Fazio-designed golf course. Peppered with mature live oaks, this is the Texas Hill Country at its best!

#### LOT DETAILS + Lot Area: 1.27 acres + Building Envelope: 27,790 sq ft

The locations of the Private Area Envelope and other physical structures and height of the pad elevation depicted on this diagram are approximations. Purchasers are advised to verify the same and other site conditions prior to commencing construction by obtaining a survey from a registered surveyor. This lot diagram is preliminary, based on preliminary lot line and grading information. This diagram will be revised when final lot lines and grading information are available.