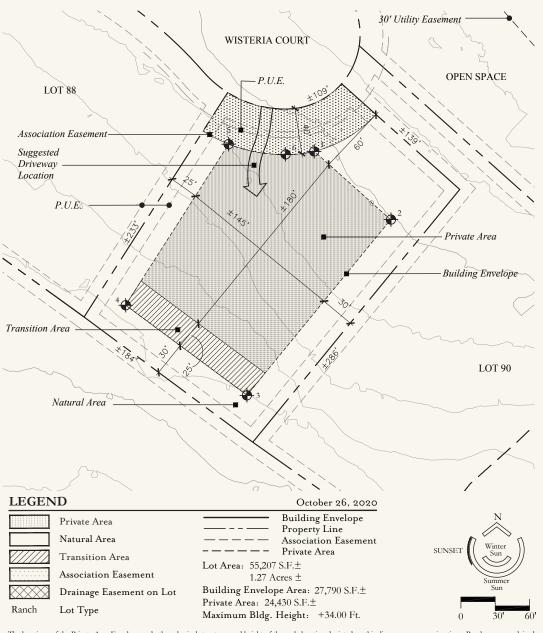

#### LOT DETAILS + Lot Area: 1.27 acres + Building Envelope: 27,790 sq ft

The locations of the Private Area Envelope and other physical structures and height of the pad elevation depicted on this diagram are approximations. Purchasers are advised to verify the same and other site conditions prior to commencing construction by obtaining a survey from a registered surveyor. This lot diagram is preliminary, based on preliminary lot line and grading information. This diagram will be revised when final lot lines and grading information are available.