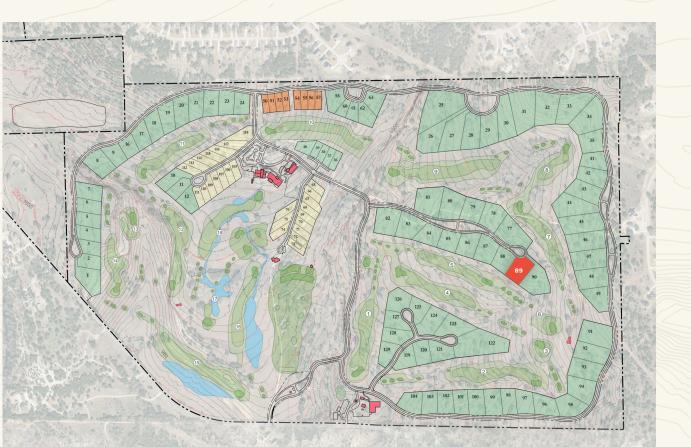

| Estate No. 89  |
|----------------|
| Custom Estates |
| Villas         |
| Cabins         |

Legend

Amenity Buildings