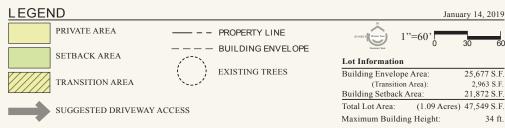

#### Legend

Estate No. 22

Custom Estates

Villas

Cabins

Amenity Buildings

LOT DETAILS + Lot Area: 1.09 acres + Building Envelope: 25,677 sq ft

"The information on this lot diagram is diagrammatic. As diagrams are sometimes prepared prior to recording of final plat, owners are advised to refer to Final Subdivision Plat maps for accurate lot lines, setback areas, building envelopes, and easements. Owners are required to verify existing grade, utilities, existing vegetation, and any other existing site conditions by obtaining a site survey from a registered surveyor. Please refer to the Design Guidelines- Appendix D for Lot Survey Requirements."