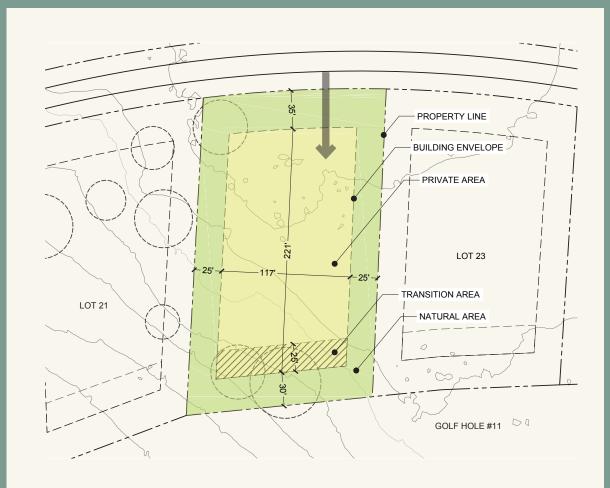

#### Legend

Estate No. 22

Custom Estates

Villas

Cabins

Amenity Buildings

LOT DETAILS + Lot Area: 1.09 acres + Building Envelope: 25,677 sq ft

"The information on this lot diagram is diagrammatic. As diagrams are sometimes prepared prior to recording of final plat, owners are advised to refer to Final Subdivision Plat maps for accurate lot lines, setback areas, building envelopes, and easements. Owners are required to verify existing grade, utilities, existing vegetation, and any other existing site conditions by obtaining a site survey from a registered surveyor. Please refer to the Design Guidelines- Appendix D for Lot Survey Requirements."