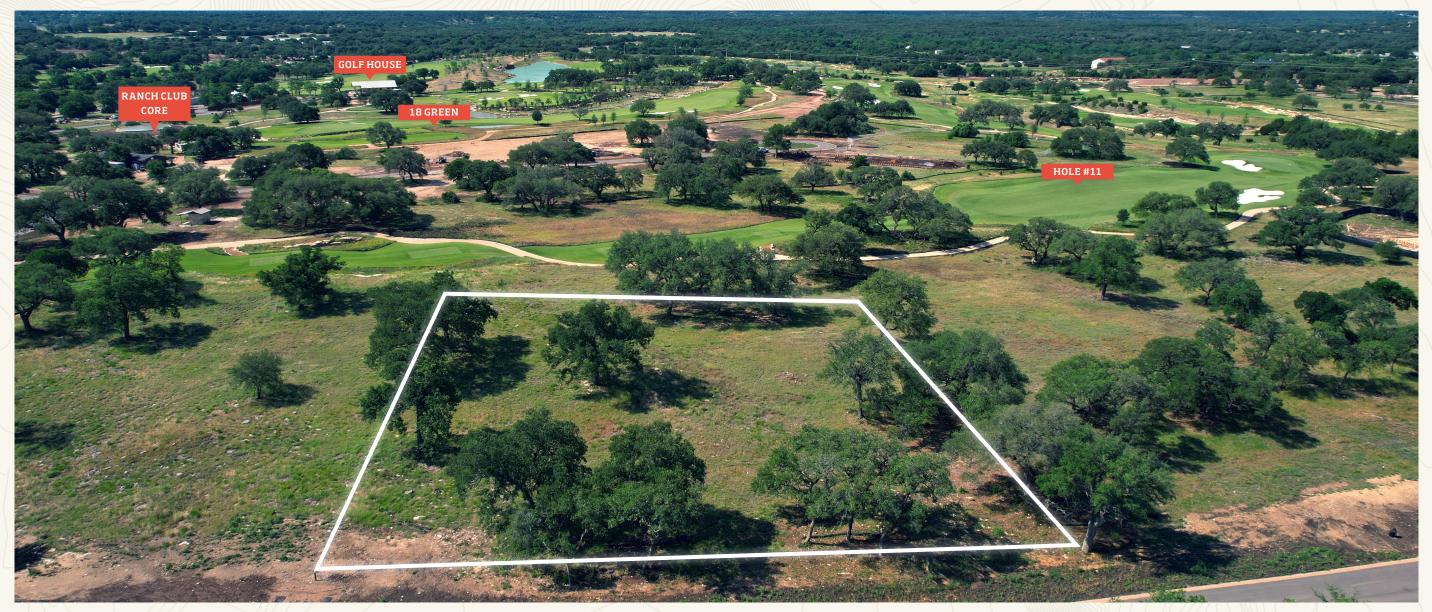

#### Ranch Custom Estate No. 22

Ranch Estate No. 22 is where the best of pure and pristine Hill Country meets a robust offering of world-class amenities and service. Quietly tucked into the northwest corner of the Ranch Parcel, this 1.09 acre homesite enjoys unimpeded views to the south overlooking Hole #11 tees and fairway. Located just a short walk to the golf clubhouse, owners will enjoy fine dining and fitness just beyond their front door, as well as easy access to the Ranch-to-Creek cart path.