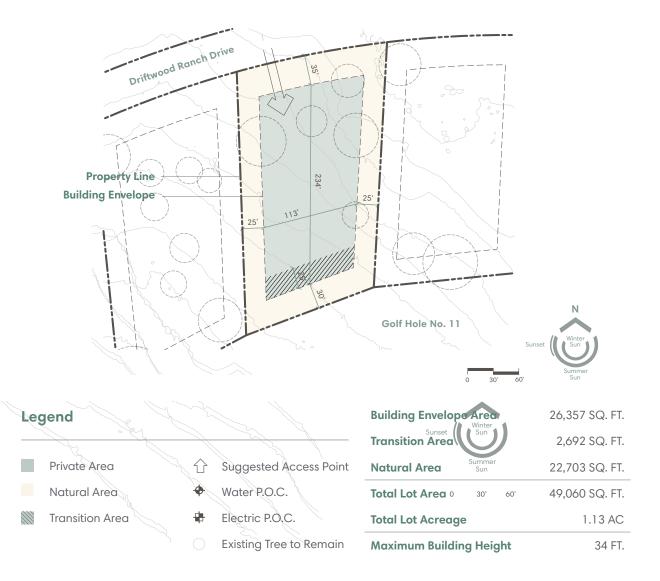

# LOT PORTFOLIO

The locations of the Private Area Envelope and other physical structures and height of the pad elevation depicted on this diagram are approximations. Purchasers are advised to verify the same and other site conditions prior to commencing construction by obtaining a survey from a registered surveyor. This lot diagram is preliminary, based on preliminary lot line and grading information. This diagram will be revised when final lot lines and grading information are available. 03/24