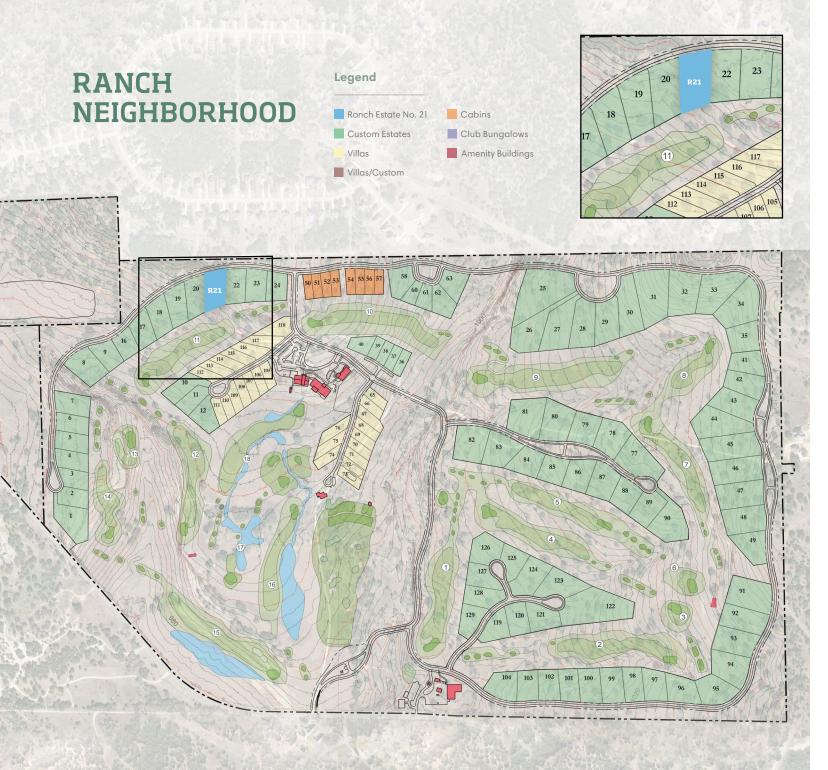

## Ranch Estate No. 21 is a large south-facing homesite with sweeping views over Hole #11 fairway and beyond.

This 1.13-acre estate is located in the quiet northwest corner of the Ranch Parcel, with an open an even building envelope to design a custom home perfectly suited to any family's interests. The estate offers a quiet retreat, yet is located just a short distance to the future golf clubhouse and dining facilities. When homeowners have enjoyed a full 18-holes on the golf course, they can easily hop onto the adjacent Creek-to-Ranch cart path, allowing seamless access to the lifestyle amenities just a short golf cart ride through the Hill Country.