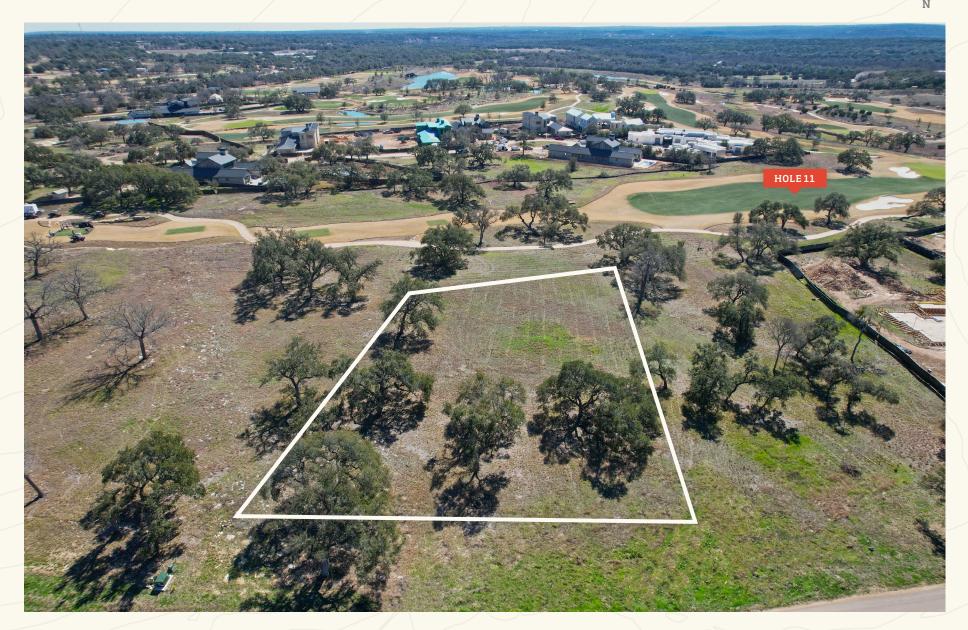

#### **RANCH ESTATE NO. 21**

### **RANCH ESTATE NO. 21**

Aerial View

## Ranch Estate No. 21 is a large south-facing homesite with sweeping views over Hole #11 fairway and beyond.

This 1.13-acre estate is located in the quiet northwest corner of the Ranch Parcel, with an open an even building envelope to design a custom home perfectly suited to any family's interests. The estate offers a quiet retreat, yet is located just a short distance to the future golf clubhouse and dining facilities. When homeowners have enjoyed a full 18-holes on the golf course, they can easily hop onto the adjacent Creek-to-Ranch cart path, allowing seamless access to the lifestyle amenities just a short golf cart ride through the Hill Country.