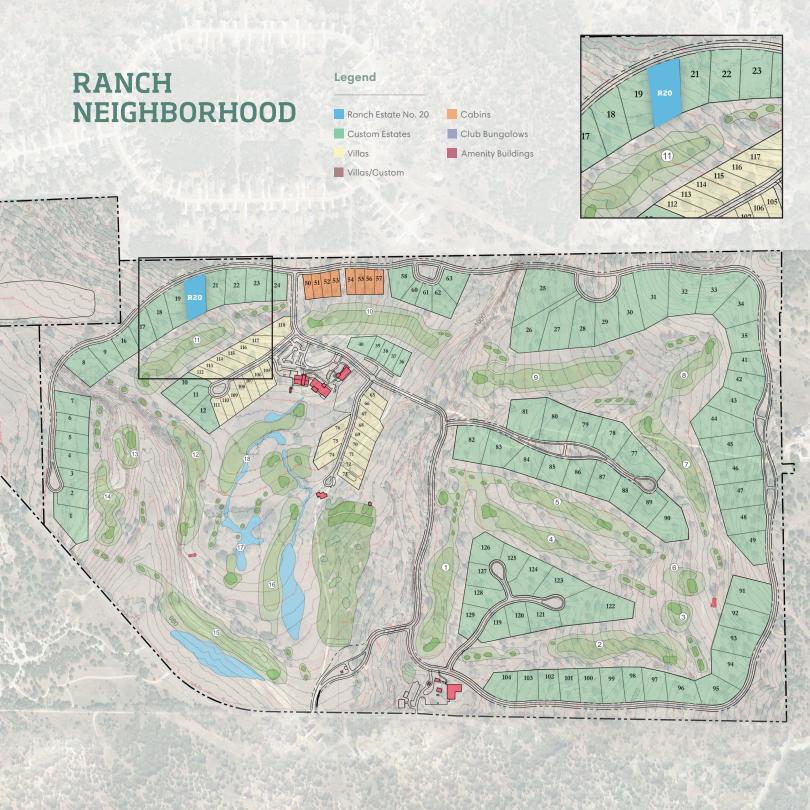

## **LOT PORTFOLIO**

The locations of the Private Area Envelope and other physical structures and height of the pad elevation depicted on this diagram are approximations. Purchasers are advised to verify the same and other site conditions prior to commencing construction by obtaining a survey from a registered surveyor. This lot diagram is preliminary, based on preliminary lot line and grading information. This diagram will be revised when final lot lines and grading information are available.