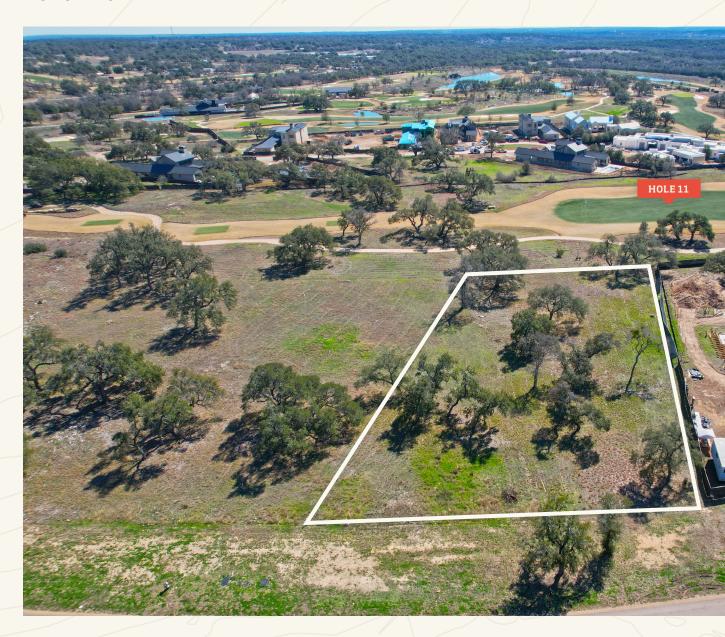

## **RANCH ESTATE NO. 20**

Aerial View

## Ranch Estate No. 20 sits high on the homesite, spanning 1.2 acres and offering elevated views over Hole #11 tees and fairway.

An even building envelope with mature oak trees in the backyard provides the perfect canvas to design a stunning custom home surrounded by the beauty of the Texas Hill Country. Homeowners will enjoy the privacy of their estate, yet the easy proximity to the future golf clubhouse with indoor and outdoor dining, as well as Discovery's signature locker rooms. With the Tom Fazio-designed golf course just beyond the back patio, this is one of Driftwood's finest real estate opportunities on the market.