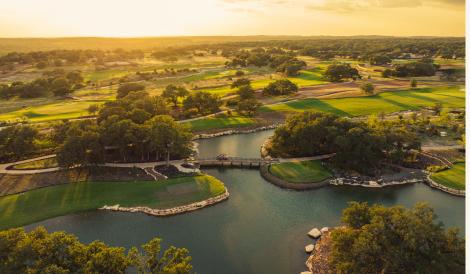

## Ranch Estate No. 20 sits high on the homesite, spanning 1.2 acres and offering elevated views over Hole #11 tees and fairway.

An even building envelope with mature oak trees in the backyard provides the perfect canvas to design a stunning custom home surrounded by the beauty of the Texas Hill Country. Homeowners will enjoy the privacy of their estate, yet the easy proximity to the future golf clubhouse with indoor and outdoor dining, as well as Discovery's signature locker rooms. With the Tom Fazio-designed golf course just beyond the back patio, this is one of Driftwood's finest real estate opportunities on the market.