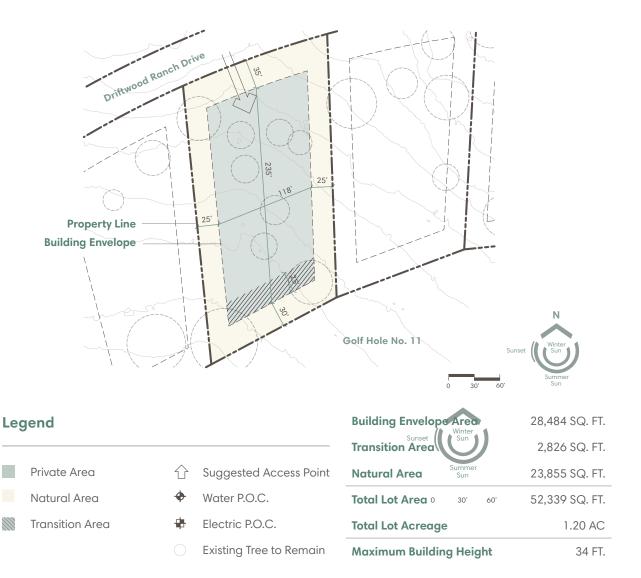

## **LOT PORTFOLIO**

The locations of the Private Area Envelope and other physical structures and height of the pad elevation depicted on this diagram are approximations. Purchasers are advised to verify the same and other site conditions prior to commencing construction by obtaining a survey from a registered surveyor. This lot diagram is preliminary, based on preliminary lot line and grading information. This diagram will be revised when final lot lines and grading information are available.