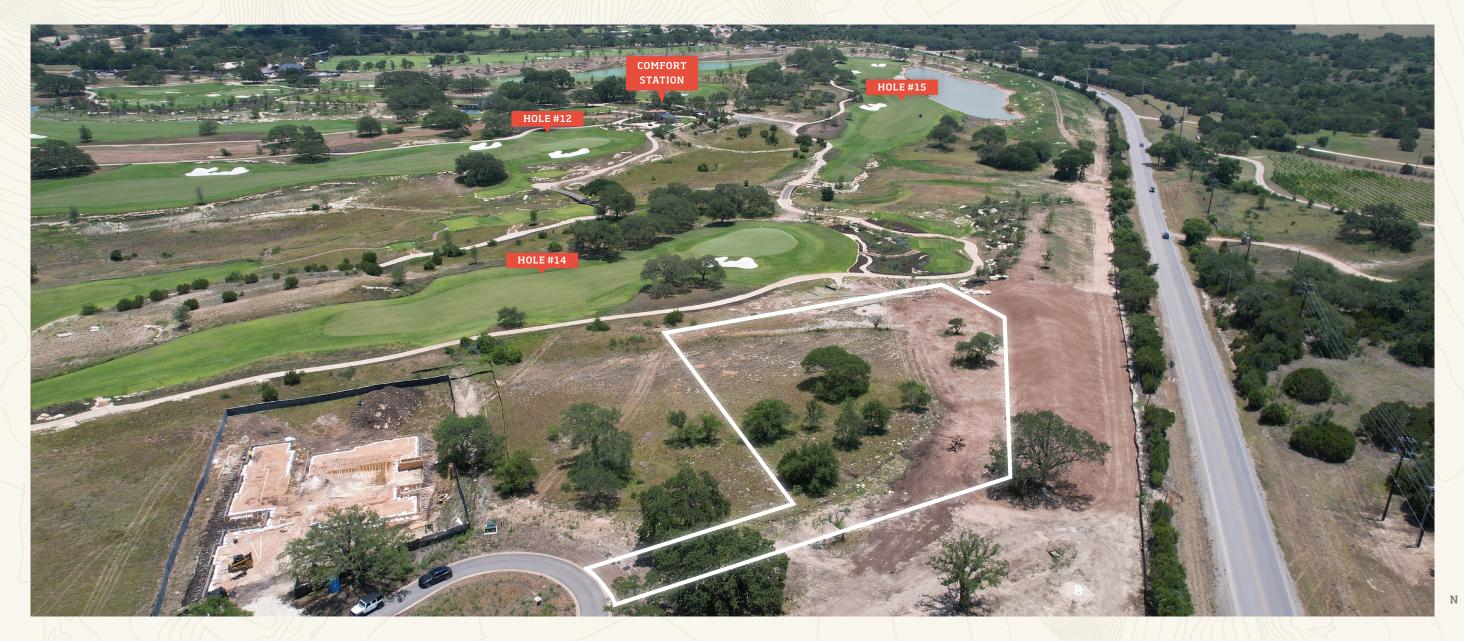

## Ranch Custom Estate No. 1

One of our only homesites primely situated at the end of a cul-de-sac, Ranch Estate No. 1 offers premium privacy on an expansive 1.60 acres. Sitting high above Hole 14 green below, this stunning estate enjoys unimpeded views of multiple fairways, and is the only homesite with views straight down Hole 15 and lake.