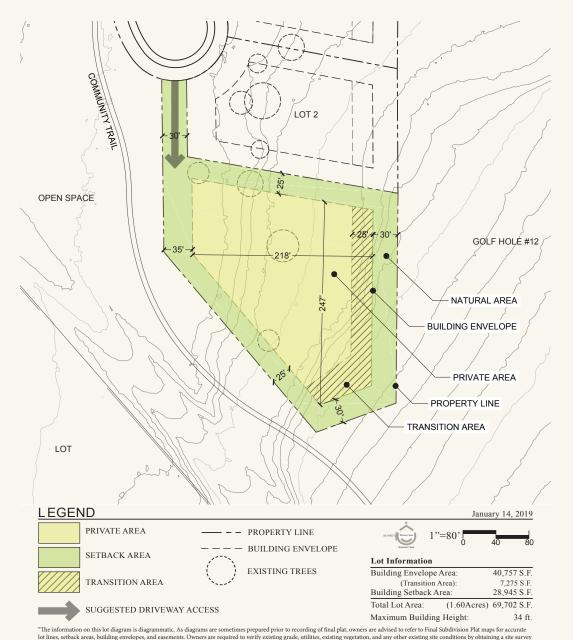

## Legend

Estate No. 1

Custom Estates Villas

Cabins

Amenity Buildings

LOT DETAILS + Lot Area: 1.60 acres + Building Envelope: 40,757 sq ft

"The information on this lot diagram is diagrammatic. As diagrams are sometimes prepared prior to recording of final plat, owners are advised to refer to Final Subdivision Plat maps for accurate lot lines, setback areas, building envelopes, and easements. Owners are required to verify existing grade, utilities, existing vegetation, and any other existing site conditions by obtaining a site survey from a registered surveyor. Please refer to the Design Guidelines. Appendix D for Lot Survey Requirements."