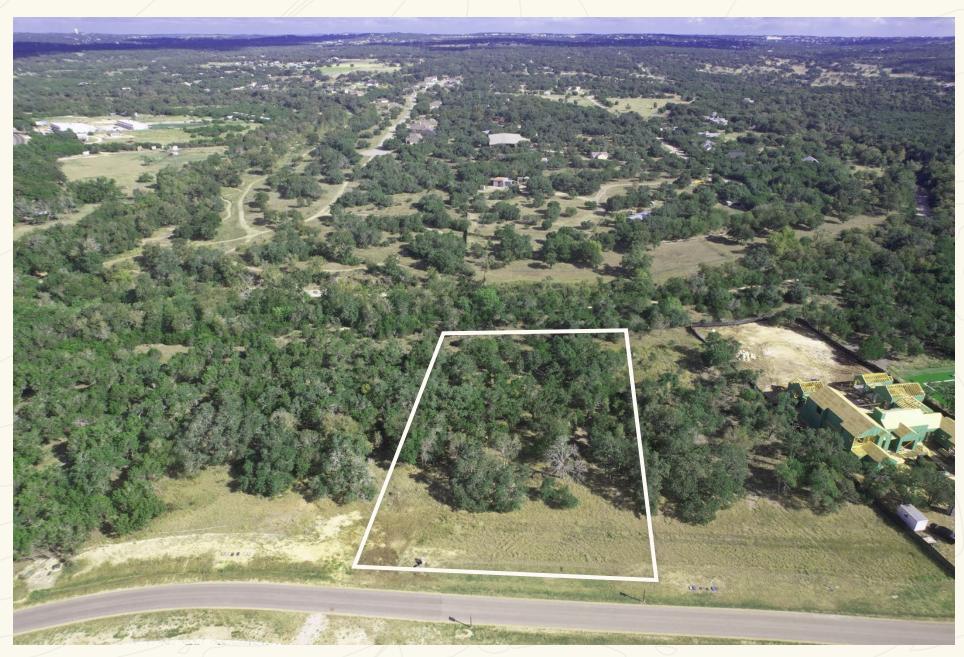

## **AERIAL VIEW**

# Creek Custom Homesite C59, located in the serene Creek Parcel, offers 1.16 acres of private, North/South-facing land.

Backing onto the peaceful Onion Creek and with views of a vineyard in the front, this expansive lot features excellent tree coverage and is tucked away in a quiet, private region. While offering privacy, it is also conveniently close to family-friendly activities, making it the perfect balance for a tranquil yet active lifestyle.