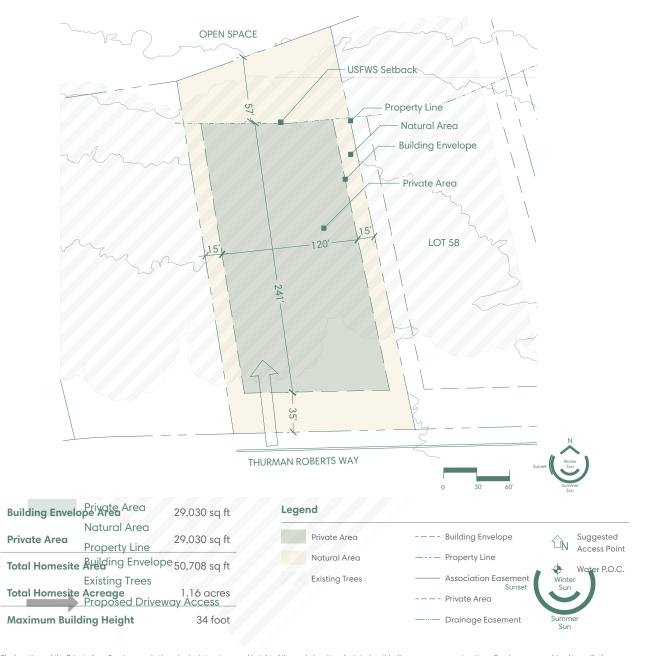

### **HOMESITE PORTFOLIO**

The locations of the Private Area Envelope and other physical structures and height of the pad elevation depicted on this diagram are approximations. Purchasers are advised to verify the same and other site conditions prior to commencing construction by obtaining a survey from a registered surveyor. This lot diagram is preliminary, based on preliminary lot line and grading information.

This diagram will be revised when final lot lines and grading information are available.