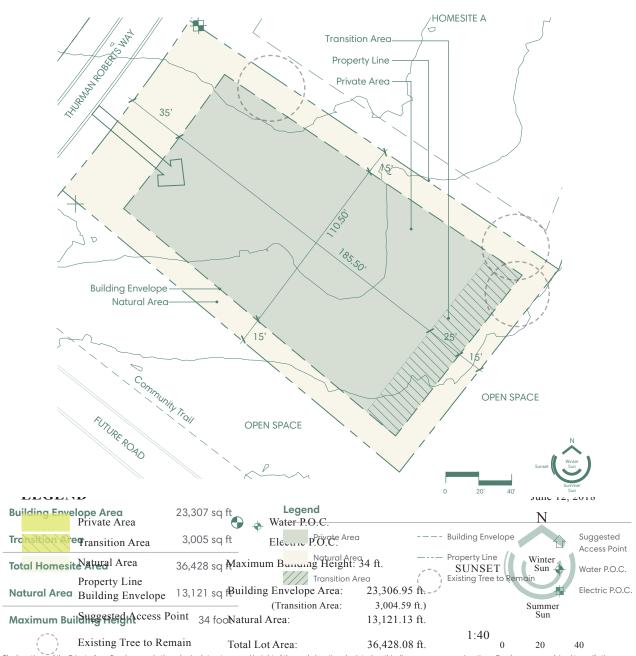

### **HOMESITE PORTFOLIO**

The locations of the Private Area Envelope and other physical structures and height of the pad elevation depicted on this diagram are approximations. Purchasers are advised to verify the same and other interesting is the private and interesting is distributed. By obtaining a divisely from the property of the private area approximations. Purchasers are advised to verify the same and other interesting is distributed. By obtaining a divisely from the private and provided in the private area approximations. Purchasers are advised to verify the same and other interesting is distributed by obtaining a divisely from the private and provided in the private area approximations. Purchasers are advised to verify the same and other interesting is distributed by obtaining a divisely from the private area approximations. Purchasers are advised to verify the same and other interesting is distributed by obtaining a divisely from the private area approximations. Purchasers are advised to verify the same and other interesting is distributed by obtaining a divisely from the private and the private area and other interesting is distributed by obtaining a divisely from the private and the private area and other interesting is distributed by obtaining a divisely from the private and the private area and other interesting is distributed by obtaining a divisely from the private and the private area and other interesting is distributed by obtaining a divisely from the private and the private area and other interesting is distributed by obtaining a divisely from the private and the private area and other interesting is distributed by obtaining a divisely from the private and the private area and other interesting is distributed by obtaining a divisely from the private and the private a