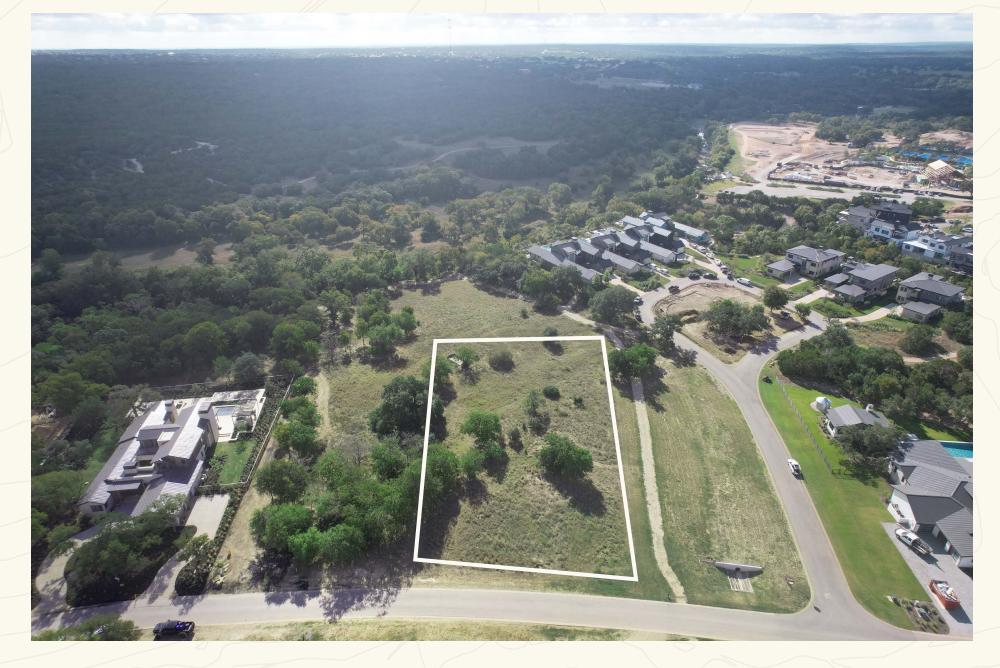

## **AERIAL VIEW**

## Creek Custom Homesite C4 in the Creek Parcel offers 0.83 acres of serene living space.

This east-facing homesite boasts front views of a picturesque vineyard, while the rear features a large natural area with Onion Creek flowing behind. With only one neighboring homesite, this flat, buildable site provides both privacy and stunning natural surroundings, making it an ideal location for your custom home.