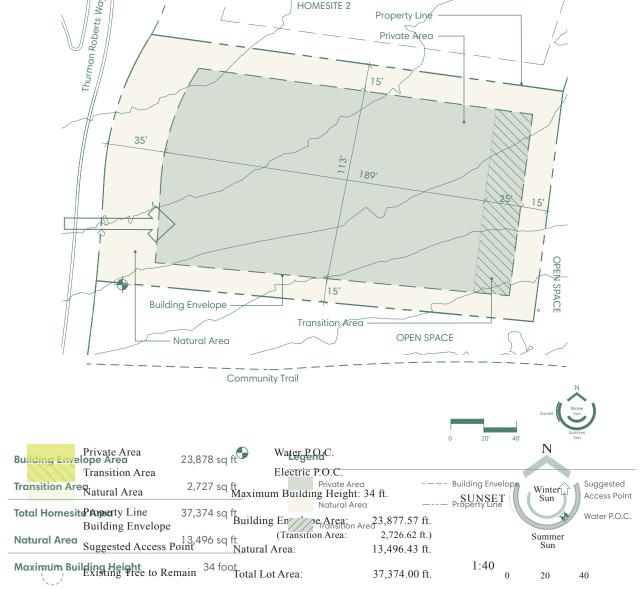

## Creek Custom Homesite C1 in the Creek Parcel is a prime 0.85-acre, east-facing homesite.

# **HOMESITE PORTFOLIO**

The information depicted on this lot diagram is diagramatic. Purchasers are advised to verify site conditions prior to commencing construction by obtaining a survey from a registered surveyor. The locations of the Private Area Envelope and other physical structures and height of the pad elevation depicted on this diagram are approximations. Purchasers are advised to verify the same and other site conditions prior to commencing construction by obtaining a survey from a registered surveyor. This lot diagram is preliminary, based on preliminary lot line and grading information. This diagram will be revised when final lot lines and grading information are available. 10/24