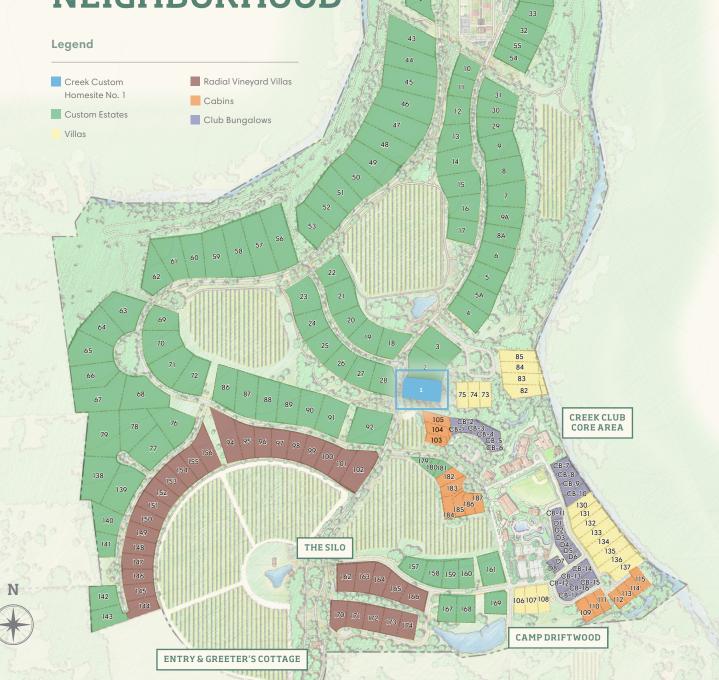

## **CREEK CUSTOM HOMESITE NO. 1**

## Creek Custom Homesite C1 in the Creek Parcel is a prime 0.85-acre, east-facing homesite.