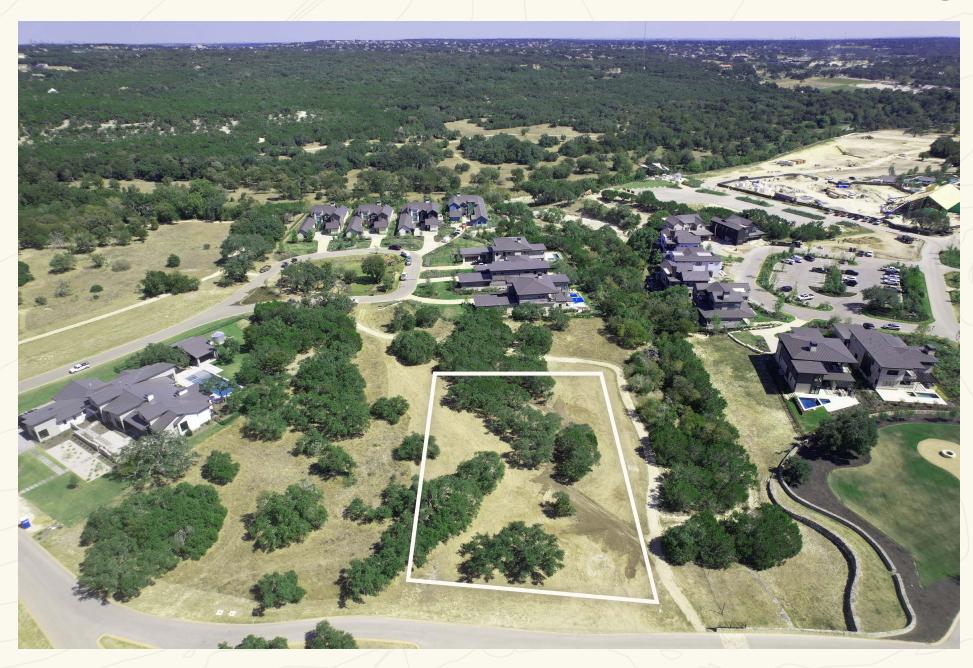

# **AERIAL VIEW**

With its close proximity to the Creek Club Core and easy access to a scenic walking path, this flat, buildable lot offers both convenience and tranquility. Tree coverage ensures added privacy, making it an ideal choice for a peaceful retreat while still being near community amenities.

## Creek Custom Homesite C1 in the Creek Parcel is a prime 0.85-acre, east-facing homesite.