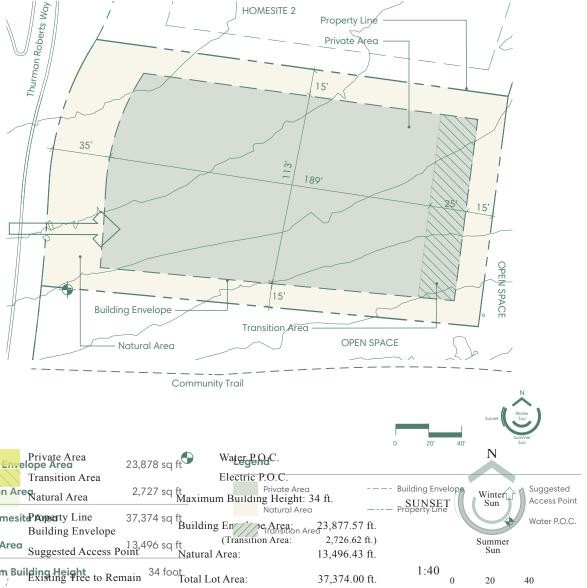

# **HOMESITE PORTFOLIO**

The information depicted on this lot diagram is diagramatic. Purchasers are advised to verify site conditions prior to commencing construction by obtaining a survey from a registered surveyor. The locations of the Private Area Envelope and other physical structures and height of the pad elevation depicted on this diagram are approximations. Purchasers are advised to verify the same and other site conditions prior to commencing construction by obtaining a survey from a registered surveyor. This lot diagram is preliminary, based on preliminary lot line and grading information. This diagram will be revised when final lot lines and grading information are available. 10/24