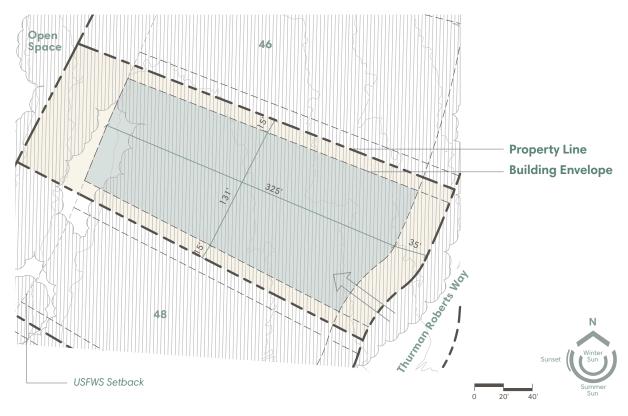

## LOT PORTFOLIO

| Legend |                |            |                        | Building Envelope Area  | 41,826 SQ. FT. |
|--------|----------------|------------|------------------------|-------------------------|----------------|
|        |                |            |                        | Natural Area            | 25,372 SQ. FT. |
|        | Private Area   | $\bigcirc$ | Suggested Access Point | Total Lot Area          | 67,198 SQ. FT. |
|        | Natural Area   | <b>*</b>   | Water P.O.C.           | Total Lot Acreage       | 1.543 AC       |
|        | Existing Trees |            |                        | Maximum Building Height | 34 FT.         |

The locations of the Private Area Envelope and other physical structures and height of the pad elevation depicted on this diagram are approximations. Purchasers are advised to verify the same and other site conditions prior to commencing construction by obtaining a survey from a registered surveyor. This lot diagram is preliminary, based on preliminary lot line and grading information. This diagram will be revised when final lot lines and grading information are available.