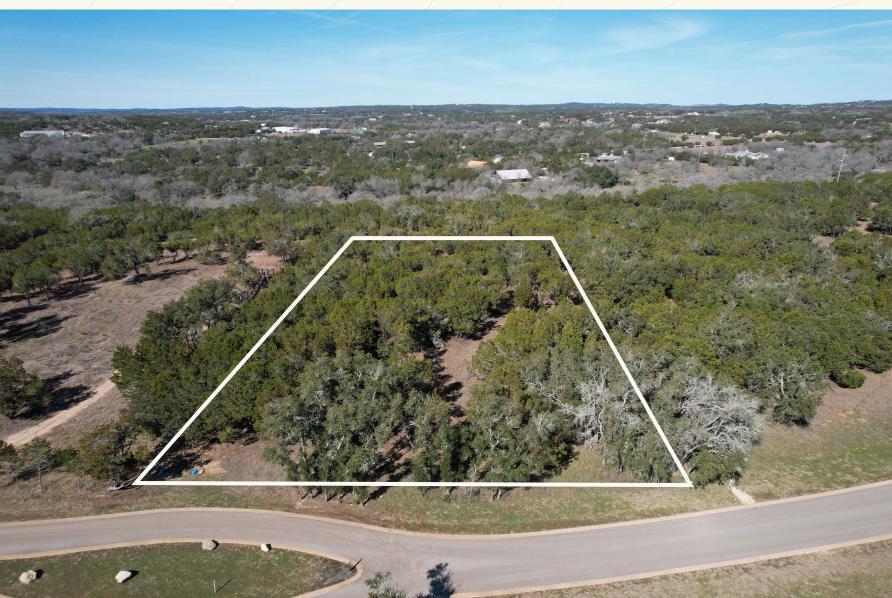

### **CREEK ESTATE NO. 47**

Aerial View

## Creek Estate No. 47 harmoniously blends idyllic Hill Country living with close proximity to luxury lifestyle amenities.

Situated on more than 1.5 acres, this is the largest real estate opportunity on the market in the Creek Parcel at Driftwood. Peppered with mature oak trees, the west-facing homesite offers premium privacy yet immediate access to the hike and bike trails that encircle the community. While owners enjoy their quiet oasis with sunset views overlooking Onion Creek, a wealth of lifestyle amenities for the whole family is conveniently located just a short golf cart ride in the Creek Club Core.