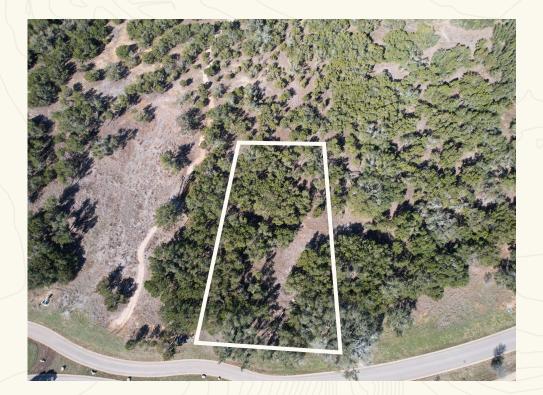

## Creek Estate No. 47 harmoniously blends idyllic Hill Country living with close proximity to luxury lifestyle amenities.

Situated on more than 1.5 acres, this is the largest real estate opportunity on the market in the Creek Parcel at Driftwood. Peppered with mature oak trees, the west-facing homesite offers premium privacy yet immediate access to the hike and bike trails that encircle the community. While owners enjoy their quiet oasis with sunset views overlooking Onion Creek, a wealth of lifestyle amenities for the whole family is conveniently located just a short golf cart ride in the Creek Club Core.