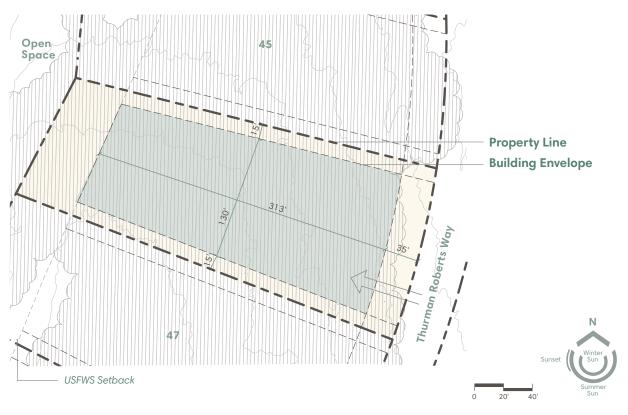

## LOT PORTFOLIO

| Legend |                |            |                        | Building Envelope Area  | 40,954 SQ. FT. |
|--------|----------------|------------|------------------------|-------------------------|----------------|
|        |                |            |                        | Natural Area            | 23,814 SQ. FT. |
|        | Private Area   | $\bigcirc$ | Suggested Access Point | Total Lot Area          | 64,768 SQ. FT. |
|        | Natural Area   | <b>*</b>   | Water P.O.C.           | Total Lot Acreage       | 1.487 AC       |
|        | Existing Trees |            |                        | Maximum Building Height | 34 FT.         |

The locations of the Private Area Envelope and other physical structures and height of the pad elevation depicted on this diagram are approximations. Purchasers are advised to verify the same and other site conditions prior to commencing construction by obtaining a survey from a registered surveyor. This lot diagram is preliminary, based on preliminary lot line and grading information. This diagram will be revised when final lot lines and grading information are available.