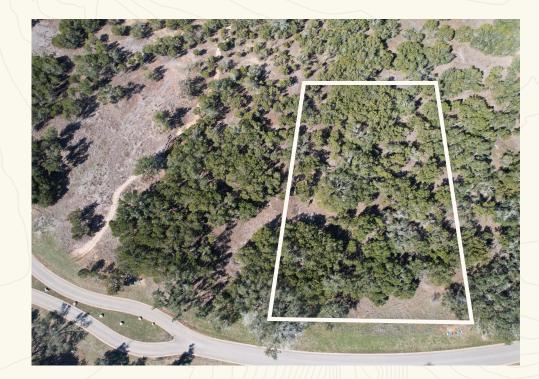

Situated on a generous 1.49-acre lot facing west, Creek Estate No. 46 combines tranquility with convenience. Surrounded by dozens of oak trees, this homesite offers natural privacy screening, while still enjoying immediate access to the community hike and bike trails. The property is nestled in a quiet part of the Creek parcel just a short golf cart ride to the exciting Creek Club Core, allowing owners to enjoy the vibrant community amenities at their leisure and retreating to their peaceful home at the end of the evening.