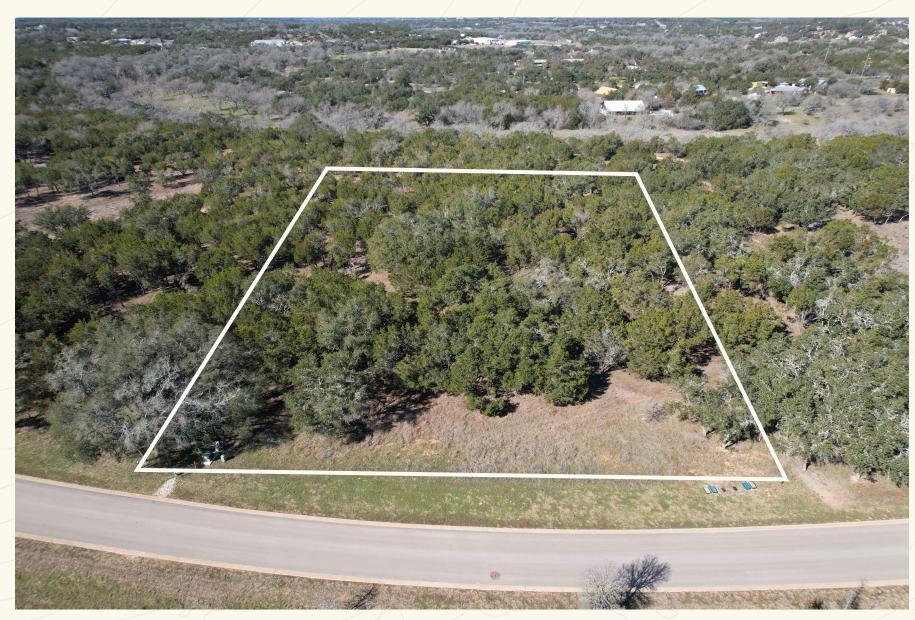

## CREEK ESTATE NO. 46

Aerial View

Whether unwinding on the back patio with breathtaking sunset views or exploring the Hill Country surroundings, Creek Estate No. 46 strikes the perfect balance between the comforts of a private oasis and the fulfillment of an enriching Driftwood lifestyle.

Situated on a generous 1.49-acre lot facing west, Creek Estate No. 46 combines tranquility with convenience. Surrounded by dozens of oak trees, this homesite offers natural privacy screening, while still enjoying immediate access to the community hike and bike trails. The property is nestled in a quiet part of the Creek parcel just a short golf cart ride to the exciting Creek Club Core, allowing owners to enjoy the vibrant community amenities at their leisure and retreating to their peaceful home at the end of the evening.