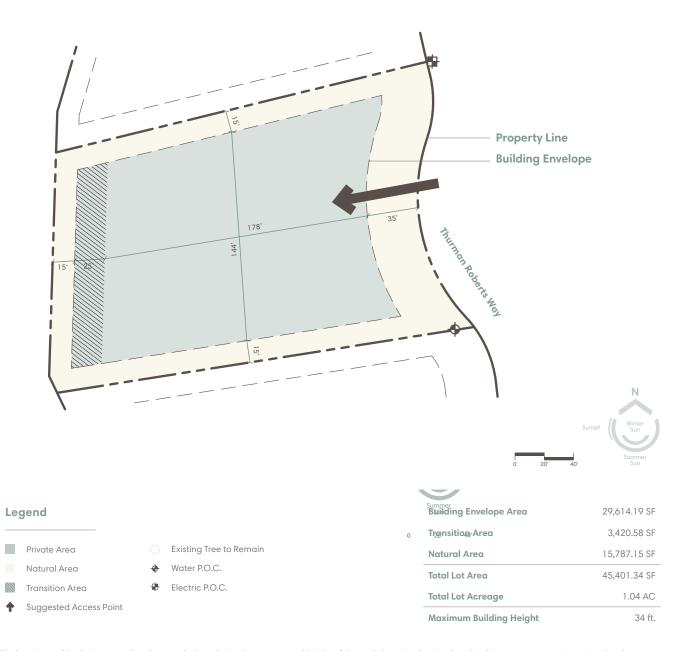

## LOT PORTFOLIO

The locations of the Private Area Envelope and other physical structures and height of the pad elevation depicted on this diagram are approximations. Purchasers are advised to verify the same and other site conditions prior to commencing construction by obtaining a survey from a registered surveyor. This lot diagram is preliminary, based on preliminary lot line and grading information. This diagram will be revised when final lot lines and grading information are available.