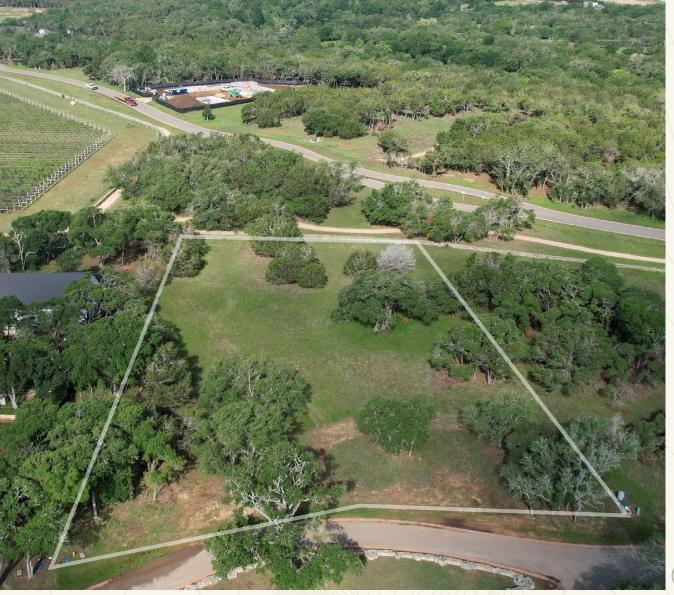

# **CREEK CUSTOM ESTATE NO. 14**

Aerial View

### Find your quiet Hill Country sanctuary at Creek Estate No. 14.

Creek Estate No. 14 is conveniently located in the heart of the Creek Parcel, quietly tucked away for privacy but close enough to a wealth of lifestyle amenities for easy Hill Country living. Owners will enjoy direct access to the trail system from their backyard, connecting them to our regenerative farm complex just a short walk away. Spanning over an acre, the open and even homesite features several stately live oak trees for privacy screening and shade from the Texas sun in summer.