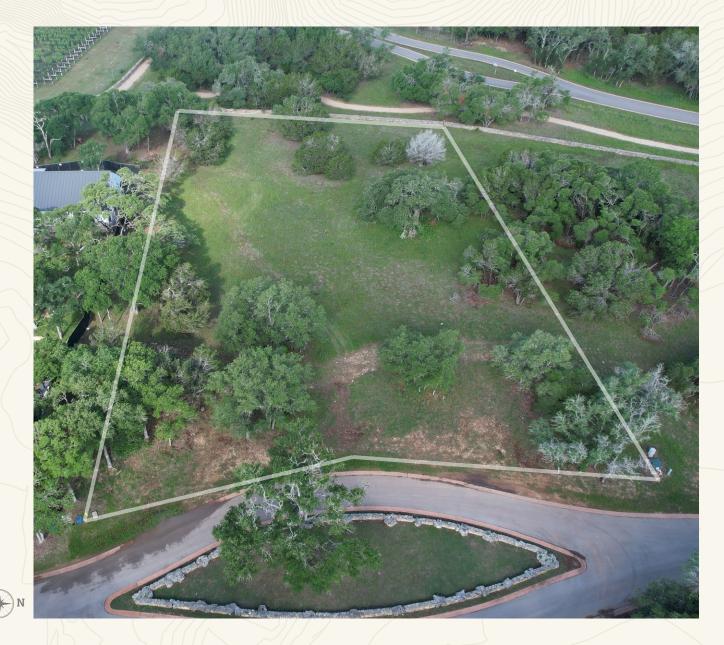

# **CREEK CUSTOM ESTATE NO. 14**

Aerial View

### Find your quiet Hill Country sanctuary at Creek Estate No. 14.

Creek Estate No. 14 is conveniently located in the heart of the Creek Parcel, quietly tucked away for privacy but close enough to a wealth of lifestyle amenities for easy Hill Country living. Owners will enjoy direct access to the trail system from their backyard, connecting them to our regenerative farm complex just a short walk away. Spanning over an acre, the open and even homesite features several stately live oak trees for privacy screening and shade from the Texas sun in summer.