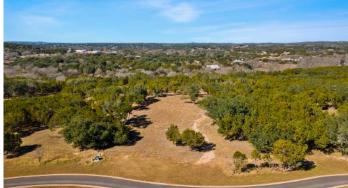

#### About the Homesite

Located on the 300-acre Creek Parcel, Driftwood Custom Estate No. 48 is a stunning west-facing homesite peppered with mature live oak trees. The backyard of this expansive estate opens onto over five miles of hike & bike trails, with sunset views over Onion Creek and beyond. Homeowners will enjoy premium privacy, while the exciting club core is just a short golf cart ride past eight acres of mature vineyards.