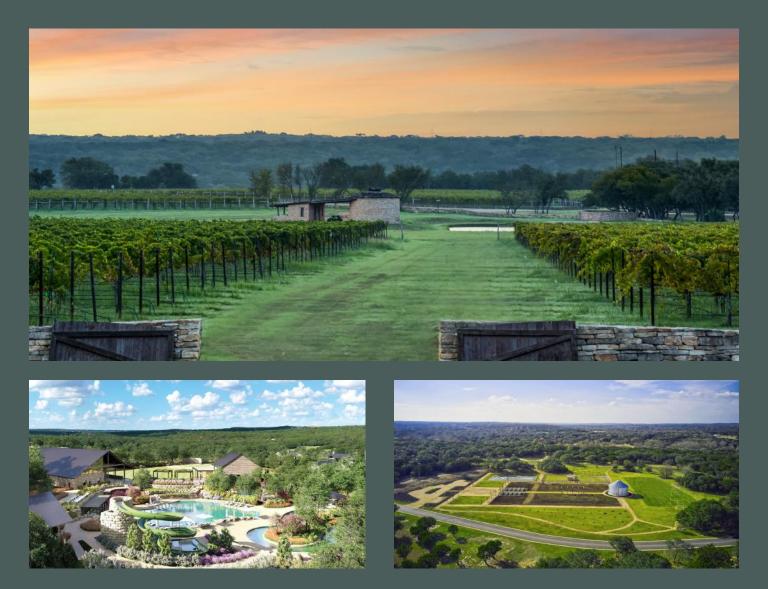

#### About the Community

Only 25 minutes from downtown Austin, Driftwood Golf & Ranch Club will be the premier private club in Texas. Set amid 800 acres of rolling hills accented with century live oaks, blankets of wildflowers, mature vineyards, and encircled by Onion Creek, Driftwood is home to myriad five-star amenities. The centerpiece of the luxury community is an 18hole Tom Fazio-designed golf course. Families of all ages will also enjoy multiple clubhouses, indoor and outdoor sports facilities, Kids' Club, a regenerative farm, and Discovery's signature Outdoor Pursuits program for endless adventures and activities.