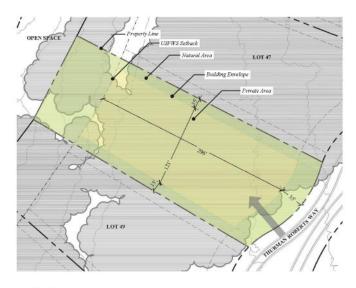

**59,700** square feet

1.37 Acreage

## 34,888 BUILDING AREA

#### About the Homesite

Located on the 300-acre Creek Parcel, Driftwood Custom Estate No. 48 is a stunning west-facing homesite peppered with mature live oak trees. The backyard of this expansive estate opens onto over five miles of hike & bike trails, with sunset views over Onion Creek and beyond. Homeowners will enjoy premium privacy, while the exciting club core is just a short golf cart ride past eight acres of mature vineyards.