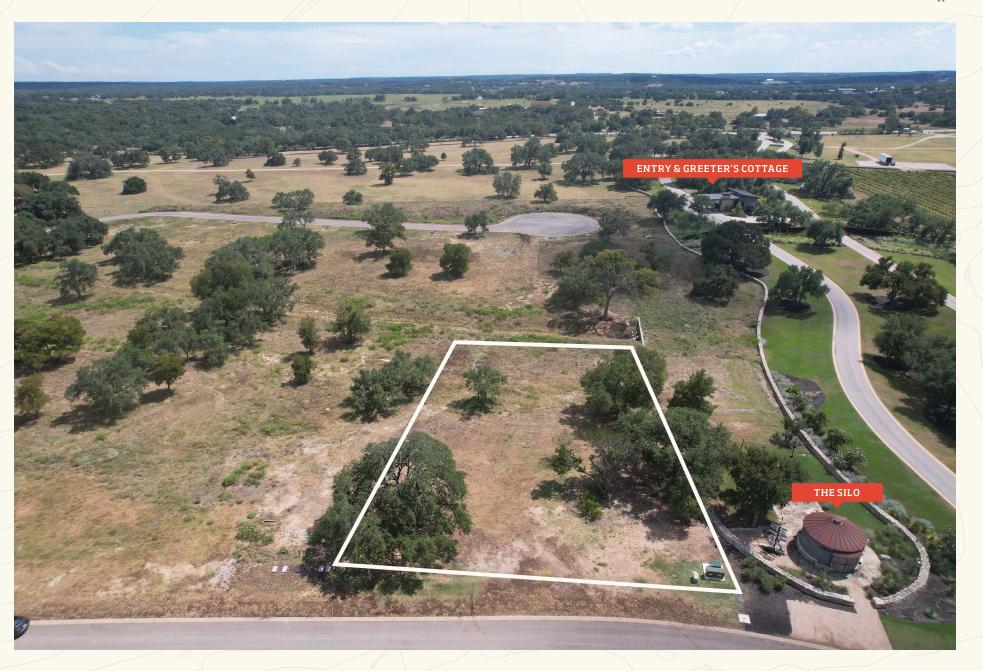

# **CREEK CUSTOM HOMESITE NO. 162**

# **AERIAL VIEW**

## Experience the perfect balance of seclusion and convenience with our Creek Custom Homesite.

This homesite provides a private Hill Country oasis while still being close to Creekside's family-friendly amenities that everyone can enjoy. Just a short golf cart ride away, you'll find our regenerative farm complex, offering seasonal produce, member farm plots, vibrant wildflowers, and surrounding outdoor sports facilities. Embrace the harmonious blend of natural beauty and exciting activities in your new home.