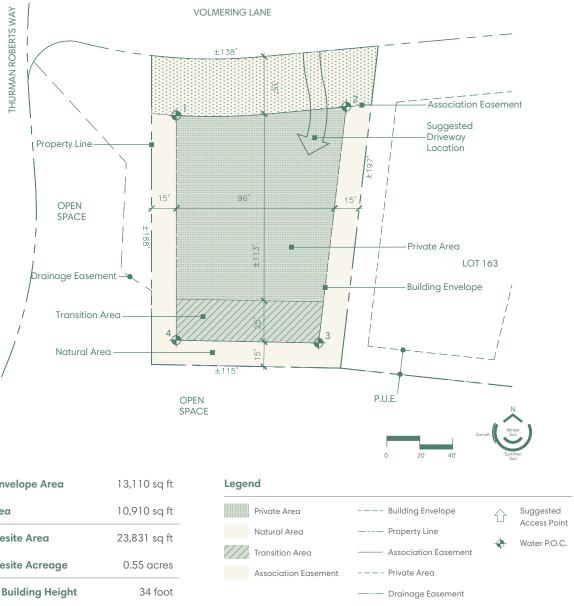

# **HOMESITE PORTFOLIO**

| Building Envelope Area  | 13,110 sq ft | Lee |
|-------------------------|--------------|-----|
| Private Area            | 10,910 sq ft |     |
| Total Homesite Area     | 23,831 sq ft |     |
| Total Homesite Acreage  | 0.55 acres   |     |
| Maximum Building Height | 34 foot      |     |

The locations of the Private Area Envelope and other physical structures and height of the pad elevation depicted on this diagram are approximations. Purchasers are advised to verify the same and other site conditions prior to commencing construction by obtaining a survey from a registered surveyor. This lot diagram is preliminary, based on preliminary lot line and grading information. This diagram will be revised when final lot lines and grading information are available. 08/24