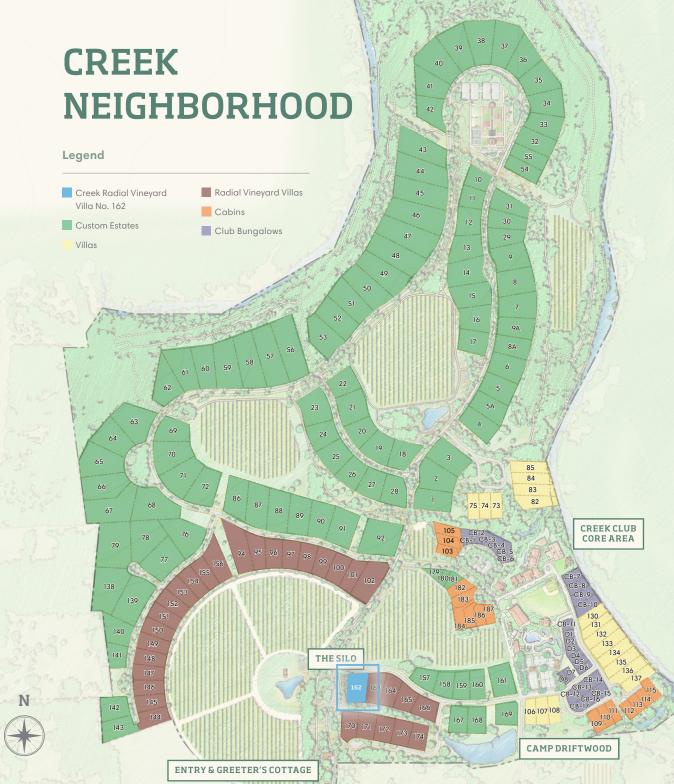

## Experience the perfect balance of seclusion and convenience with our Creek Custom Homesite.

This homesite provides a private Hill Country oasis while still being close to Creekside's family-friendly amenities that everyone can enjoy. Just a short golf cart ride away, you'll find our regenerative farm complex, offering seasonal produce, member farm plots, vibrant wildflowers, and surrounding outdoor sports facilities. Embrace the harmonious blend of natural beauty and exciting activities in your new home.